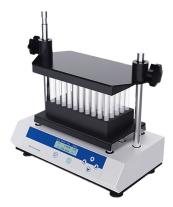

## **Multi-Tube Vortex Mixer**

HD2500

## Features

HD2500 can process 50 samples at once. Several accessories can be selected to meet the mixing needs  $\succ$ 

- LCD display, micro-processor control
- > Equipped with 12mm a foam tube rack and tray mats
- > The panel is simple and the microprocessor precisely controls the time and speed
- > The maximum speed can reach 2500 rpm, well mixing effect